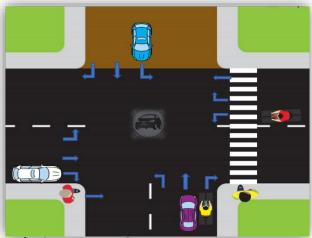

#### 11) Who goes Fourth?

11a)Which 2 goes Last?

### 12) Who goes Second?

12a)Which 2 can go Last?