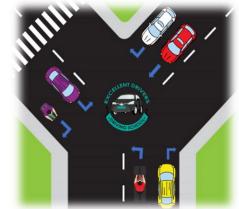

#### 11) Who goes Fourth?

11a)Which 2 goes Last?

### 12) Who goes Second?

12a)Which 2 can go Last?