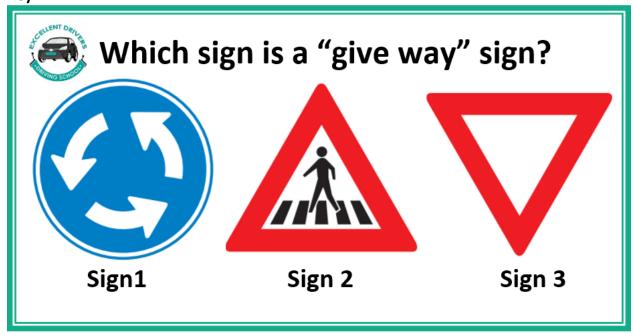

or vehicles equipped for the transport of more than eight persons, not including the driver, may be how long?
  - A) 10 Meters
  - B) 11 Meters
  - C)14 Miles
  - D) None of the Above
- 10) "Light trailers" are those whose maximum permissible weight does not exceed:
  - A) 600 KG
  - B) 400 KG
  - C) 750 KG

#### 11) Who goes Fourth?



11a)Which 2 goes Last?

### 12) Who goes Second?



12a)Which 2 can go Last?

### 13) Give the Correct Letter Sequence.





13a) Give Sequence Without the signs..

### 14) Who are the first to go Together?



14a)Who goes Last?

### 15)Who Goes Second?



15a) Who goes last?

## 16)Seeing this sign ahead of me I may not make a right turn Tru/False



17) Are These 2 signs the same?





18)Do these mean the same?





19) Do these mean the same?





20)