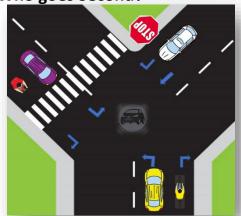

### 13) Give the Correct Letter Sequence.

13a) Give Sequence Without the signs..